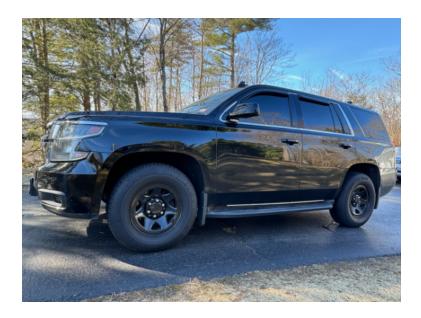

## 2018 Chevrolet Tahoe 4x4 Command Unit

- 2018 Chevrolet Tahoe 4x4 Command Unit Tahoe 4x4 Chevrolet Chassis
- O Chevrolet 5.3L 360 HP Gas Engine
- Air Conditioning
- Additional equipment not included with purchase unless otherwise listed. Mileage readings may not be real-time and should be confirmed.
- O Wheelbase: 116"