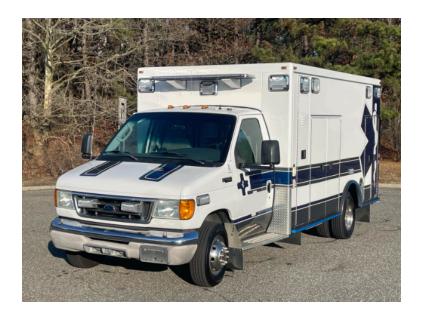

## Contact Us

Office: 256.776.7786

Email: sales@firetruckmall.com Website: www.firetruckmall.com

15410 US Highway 231, Union Grove, AL 35175

Stock #: 18145

Price: Sold and Delivered

2003 Road Rescue Ford E-450 Type III Ambulance

○ 2003 Road Rescue Ford E-450 Type III O E-450 Ford Chassis O Ford 7.3L Diesel Engine Ambulance O Automatic Transmission O Backup Camera O Engine Hours: 4,203 O Mileage: 46,141 Additional equipment not included with O GVWR: 14,050 purchase unless otherwise listed. Mileage readings may not be real-time and should be confirmed. Four wheel anti-lock braking system Duel 110amp alternator Duel air bags Duel heavy duty batteries Tire Chains Inverter **CPR** seat (4) Oxygen ports Power windows and doors Kussmaul auto eject Whelen siren controller Motorola CDM 1250 radios