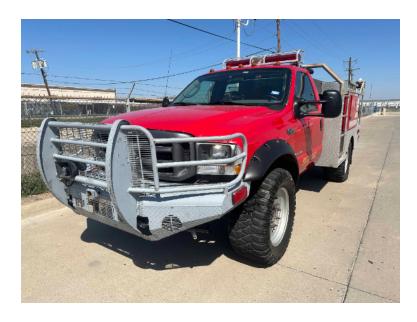

## 2003 Ford F-450 4x4 Commercial Brush Truck

- 2003 Ford F-450 4x4 Commercial Brush Truck
- Ford 6.0L Diesel Engine
- O Driver's Side Discharges: (1)
- O Rear Discharges: (1)
- Air Conditioning

- F-450 4x4 Ford Chassis
- Automatic Transmission
- Officer's Side Discharge: (1)
- O Rear Suction: (1)
- O Mileage: 17,912

- O Seating for 2;
- O 250 Gallon Tank
- 0
- O Booster Reel
- Additional equipment not included with purchase unless otherwise listed.

Brindlee Mountain Fire Apparatus is one of the world's largest used fire truck sales and service companies. Based just outside of Huntsville, Alabama, the company has forty-five full-time personnel occupying over 12,000 square feet. Our mechanics, all of whom are EVT certified, perform pump tests, general repairs, preventative maintenance, and body, collision, and paint work on over 500 used fire trucks every year. Visit us online at www.firetruckmall.com