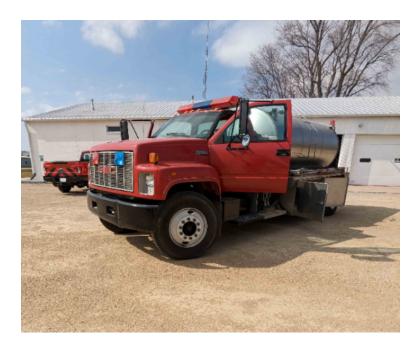

## 1993 GMC Commercial Elliptical Pumper Tanker

- 1993 GMC Commercial Elliptical Pumper Tanker
- 366 Gas Engine
- 2000 Gallon Aluminum Tank
- Officer's Side Suction: (1) 4"
- Air Conditioning
- O GVWR: 19,000

- O GMC Chassis
- O Automatic Transmission
- O Driver's Side Discharges: (1) 2.5"
- 0
- O Mileage: 97,048
- 0
  - (1) Hard Suction Strainer
  - (2) 10' x 4" Hard Suctions

- O Seating for 2;
- O Hale 1250 GPM Pump
- O Driver's Side Suction: (1) 4"
- Crosslays/Speedlays: Crosslays: (1) 1.75"
- Additional equipment not included with purchase unless otherwise listed.