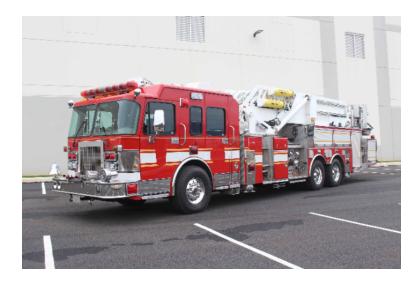

## 2002 KME Spartan Mid-Mount 95' Platform

- 2002 KME Spartan Mid-Mount 95' Platform Gladiator Spartan Chassis
- O Seating for 8; 7 SCBA seats

- O Detroit Series 60 470 HP Diesel Engine
- O Allison HD-4060P Automatic Transmission O Hale 2500 GPM Side-Mount Pump

O 315 Gallon Tank

0

O Harrison Hydra-Gen 30 KW Generator

O Mileage: 43,493

 Additional equipment not included with purchase unless otherwise listed. Mileage readings may not be real-time and should be confirmed.