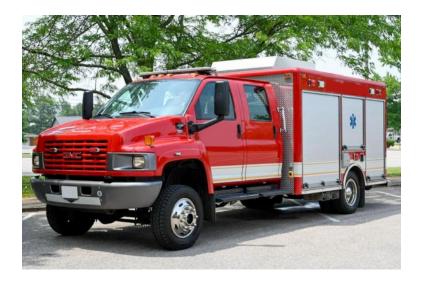

## 2009 Pierce GMC 4x4 Commercial Rescue

- 2009 Pierce GMC 4x4 Commercial Rescue C5500 4x4 GMC Chassis
- O Duramax Diesel Engine
- O Automatic Transmission
- Harrison 10KW Hydra-Gen PTO Generator Electric Reel
- Cascade System w/Fill Station
- Air Conditioning O Length: 25' 10"
- Additional equipment not included with purchase unless otherwise listed. Mileage readings may not be real-time and should be confirmed.
- O GVWR: 19,500

Small hand tools are negotiable

0

O Hydraulic Reels

O Mileage: 65,500

O Height: Truck Height: 9' 5"

Brindlee Mountain Fire Apparatus is one of the world's largest used fire truck sales and service companies. Based just outside of Huntsville, Alabama, the company has forty-five full-time personnel occupying over 12,000 square feet. Our mechanics, all of whom are EVT certified, perform pump tests, general repairs, preventative maintenance, and body, collision, and paint work on over 500 used fire trucks every year. Visit us online at www.firetruckmall.com