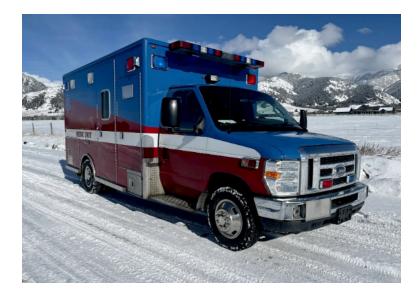

## 2011 Lifeline Ford E-450 Ambulance

○ 2011 Lifeline Ford E-450 Ambulance

O Mileage: 172,000

○ E-450 Ford Chassis

→ Ford 6.8L Gas Engineh

 Additional equipment not included with purchase unless otherwise listed. Mileage readings may not be real-time and should be confirmed.