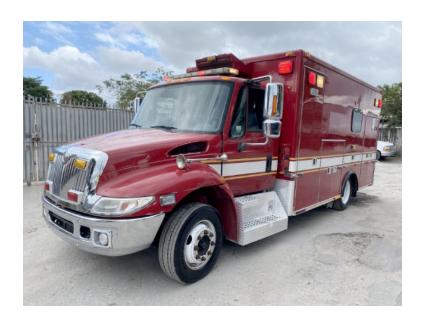

## 2006 Medtec International Ambulance

- 2006 Medtec International Ambulance
- O Automatic Transmission
- Additional equipment not included with purchase unless otherwise listed. Mileage readings may not be real-time and should be confirmed.
- 4300 International Chassis
- O Engine Hours: 16,006

○ 7.6L Diesel Engine

O Mileage: 126,365

Brindlee Mountain Fire Apparatus is one of the world's largest used fire truck sales and service companies. Based just outside of Huntsville, Alabama, the company has forty-five full-time personnel occupying over 12,000 square feet. Our mechanics, all of whom are EVT certified, perform pump tests, general repairs, preventative maintenance, and body, collision, and paint work on over 500 used fire trucks every year. Visit us online at www.firetruckmall.com