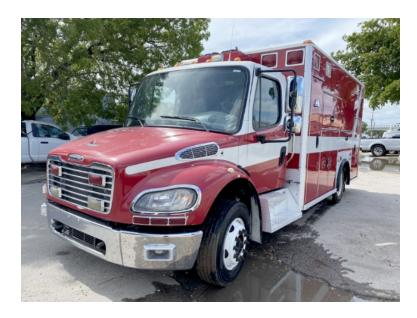

## 2009 Wheeled Coach Freightliner Ambulance

- 2009 Wheeled Coach Freightliner Ambulance
- Automatic Transmission
- Additional equipment not included with purchase unless otherwise listed. Mileage readings may not be real-time and should be confirmed.

O M2 Freightliner Chassis O Mercedes-Benz 7.2L Diesel Engine

○ Engine Hours: 11,714 ○ Mileage: 140,429

Brindlee Mountain Fire Apparatus is one of the world's largest used fire truck sales and service companies. Based just outside of Huntsville, Alabama, the company has forty-five full-time personnel occupying over 12,000 square feet. Our mechanics, all of whom are EVT certified, perform pump tests, general repairs, preventative maintenance, and body, collision, and paint work on over 500 used fire trucks every year. Visit us online at www.firetruckmall.com