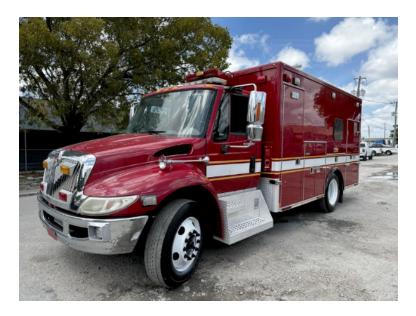

## 2011 Medtec International Commercial Ambulance

- O 2011 Medtec International Commercial Ambulance
- Automatic Transmission
- Additional equipment not included with purchase unless otherwise listed. Mileage readings may not be real-time and should be confirmed.
- O 4300 International Chassis
- O Engine Hours: 14,954
- O GVWR: 22,000

- O 7.6L Diesel Engine
- O Mileage: 132,658

Brindlee Mountain Fire Apparatus is one of the world's largest used fire truck sales and service companies. Based just outside of Huntsville, Alabama, the company has forty-five full-time personnel occupying over 12,000 square feet. Our mechanics, all of whom are EVT certified, perform pump tests, general repairs, preventative maintenance, and body, collision, and paint work on over 500 used fire trucks every year. Visit us online at www.firetruckmall.com