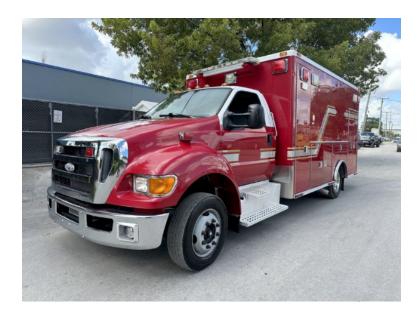

## 2008 Medtec Ford Commercial Ambulance

- 2008 Medtec Ford Commercial Ambulance F-650 Ford Chassis
- Automatic Transmission
- O Mileage: 105,023

- O Cummins 6.7L Diesel Engine
- Additional equipment not included with purchase unless otherwise listed. Mileage readings may not be real-time and should be confirmed.