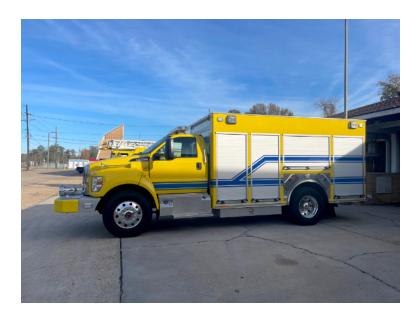

## 2022 Ferrara Ford Commercial Rescue

○ 2022 Ferrara Ford Commercial Rescue

○ Ford 6.7L Diesel Engine

O Honda 5KW Gas Generator

O Engine Hours: 684

O Length: 27' 6"

O F-750 Ford Chassis

Automatic Transmission

O Height: Truck Height: 9' 8"

O Electric Reel: 150'

O Mileage: 2,953

O Seating for 2;

0

Air Conditioning

 Additional equipment not included with purchase unless otherwise listed. Mileage readings may not be real-time and should

be confirmed.

O GVWR: 37,000

Brindlee Mountain Fire Apparatus is one of the world's largest used fire truck sales and service companies. Based just outside of Huntsville, Alabama, the company has forty-five full-time personnel occupying over 12,000 square feet. Our mechanics, all of whom are EVT certified, perform pump tests, general repairs, preventative maintenance, and body, collision, and paint work on over 500 used fire trucks every year. Visit us online at www.firetruckmall.com