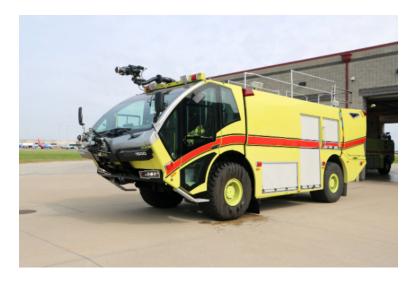

## 2010 KME Force 1500 ARFF

- 2010 KME Force 1500 ARFF
- Automatic Transmission
- 200 Gallon Foam Cell
- O Engine Hours: 2,087

- Force KME Chassis
- O Hale Pump
- Roof and bumper turret
- O Mileage: 12,079

- O Diesel Engine
- O 1500 Gallon Tank
- Electric Reel
- Additional equipment not included with purchase unless otherwise listed. Mileage readings may not be real-time and should be confirmed.

Rollover stability warning system