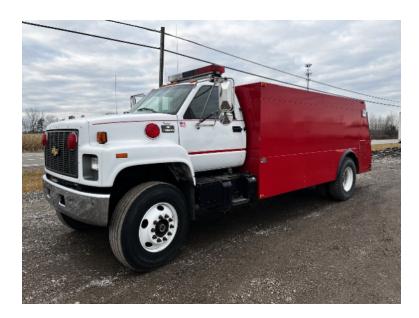

## 1999 Chevrolet C8500 Commercial Tanker

O 1999 Chevrolet C8500 Commercial Tanker O C8500 Chevrolet Chassis

O Manual Transmission

 Additional equipment not included with purchase unless otherwise listed. Mileage readings may not be real-time and should be confirmed. J 00000 Oneviolet Onass

O GVWR: 40,600

○ 2500 Gallon Tank

O Caterpillar 7.2L Diesel Engine

O Mileage: 18,000

Brindlee Mountain Fire Apparatus is one of the world's largest used fire truck sales and service companies. Based just outside of Huntsville, Alabama, the company has forty-five full-time personnel occupying over 12,000 square feet. Our mechanics, all of whom are EVT certified, perform pump tests, general repairs, preventative maintenance, and body, collision, and paint work on over 500 used fire trucks every year. Visit us online at www.firetruckmall.com