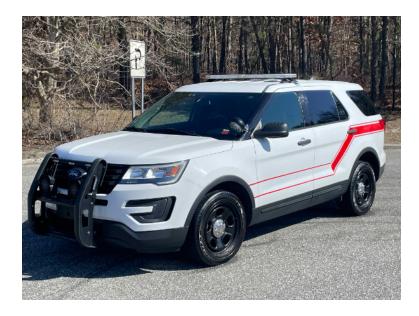

## 2018 Ford Explorer 4x4 Command Unit

- 2018 Ford Explorer 4x4 Command Unit
- O Explorer 4x4 Ford Chassis
- O Automatic Transmission
- O Mileage: 50,315

- O V-6 Gas Engine
- Additional equipment not included with purchase unless otherwise listed. Mileage readings may not be real-time and should be confirmed.