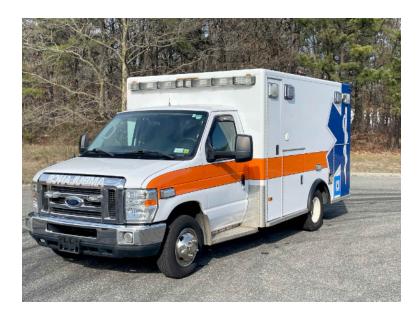

## 2013 PL Custom Ford Ambulance

○ 2013 PL Custom Ford Ambulance

Ford Gas Engine

O Mileage: 108,083

○ E450 Ford Chassis

Automatic Transmission

 Additional equipment not included with purchase unless otherwise listed. Mileage readings may not be real-time and should be confirmed.

O Height: Truck Height: 8' O GVWR: 11,500

Brindlee Mountain Fire Apparatus is one of the world's largest used fire truck sales and service companies. Based just outside of Huntsville, Alabama, the company has forty-five full-time personnel occupying over 12,000 square feet. Our mechanics, all of whom are EVT certified, perform pump tests, general repairs, preventative maintenance, and body, collision, and paint work on over 500 used fire trucks every year. Visit us online at www.firetruckmall.com