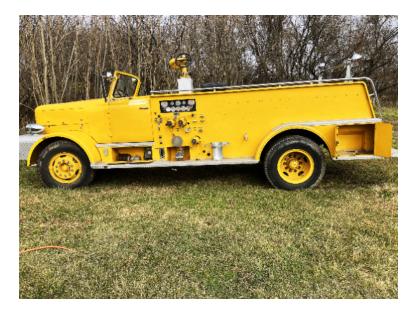

## 1955 West Coast International Commercial Pumper

| <ul> <li>1955 West Coast International Commercial<br/>Pumper</li> </ul>                                                                            | O International Chassis | O<br>West Coast Fire Body                                                      |
|----------------------------------------------------------------------------------------------------------------------------------------------------|-------------------------|--------------------------------------------------------------------------------|
| ⊖ Gas Engine                                                                                                                                       | O Manual Transmission   | O<br>Hall-Scott 592ci 6 cylinder with dual plug<br>points, condenser and coils |
| ⊖ 200 Gallon Tank                                                                                                                                  | O<br>Coast App Pump     | O Driver's Side Discharges: (3)                                                |
| • Additional equipment not included with<br>purchase unless otherwise listed. Mileage<br>readings may not be real-time and should<br>be confirmed. |                         |                                                                                |