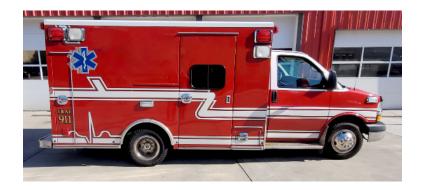

## 2012 Braun Express Chevrolet Ambulance

- 2012 Braun Express Chevrolet Ambulance G-3500 Chevrolet Chassis
- O Seating for 2;

- O Duramax 6.6L Diesel Engine
- O Automatic Transmission
- 0

O Mileage: 123,055