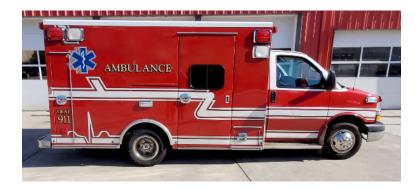

## 2012 Braun Express Chevrolet Ambulance

- 2012 Braun Express Chevrolet Ambulance G-3500 Chevrolet Chassis
- O Seating for 2;

- O Duramax 6.6L Diesel Engine
- O Automatic Transmission
- 0

O Mileage: 122,420