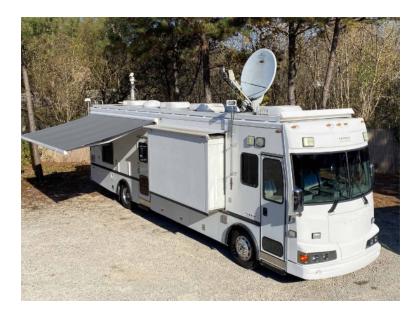

## 2009 Freightliner Command Center

- O 2009 Freightliner Command Center
- O Allison Automatic Transmission
- Additional equipment not included with purchase unless otherwise listed. Mileage readings may not be real-time and should be confirmed.
- O GVWR: 33,000

- O Freightliner Chassis
- O EPS 20KW Diesel Generator
- O Length: 40'

- O Cummins ISL Diesel Engine
- O Mileage: 11,264
- O Height: Truck Height: 13' 6"

Brindlee Mountain Fire Apparatus is one of the world's largest used fire truck sales and service companies. Based just outside of Huntsville, Alabama, the company has forty-five full-time personnel occupying over 12,000 square feet. Our mechanics, all of whom are EVT certified, perform pump tests, general repairs, preventative maintenance, and body, collision, and paint work on over 500 used fire trucks every year. Visit us online at www.firetruckmall.com