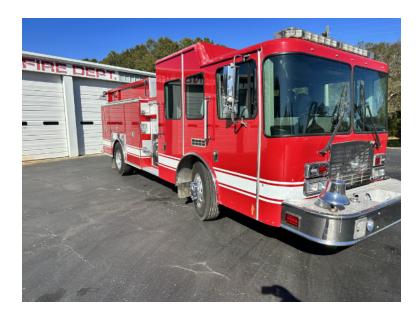

## 2011 Ferrara Custom Pumper

- 2011 Ferrara Custom Pumper
- Ferrara Chassis

O 750 Gallon Tank

O Mileage: 95,744

- O Hale 1500 GPM Side-Mount Pump
- Additional equipment not included with purchase unless otherwise listed. Mileage readings may not be real-time and should be confirmed.