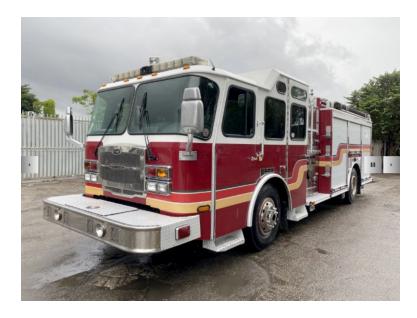

## 2007 E-One Typhoon Pumper

- 2007 E-One Typhoon Pumper
- Automatic Transmission
- O Engine Hours: 3,611

- O Typhoon E-One Chassis
- O Hale Side-Mount Pump
- O Mileage: 190,658

- O Cummins Diesel Engine
- 780 Gallon Tank
- Additional equipment not included with purchase unless otherwise listed. Mileage readings may not be real-time and should be confirmed.

O GVWR: 42,000

Brindlee Mountain Fire Apparatus is one of the world's largest used fire truck sales and service companies. Based just outside of Huntsville, Alabama, the company has forty-five full-time personnel occupying over 12,000 square feet. Our mechanics, all of whom are EVT certified, perform pump tests, general repairs, preventative maintenance, and body, collision, and paint work on over 500 used fire trucks every year. Visit us online at www.firetruckmall.com