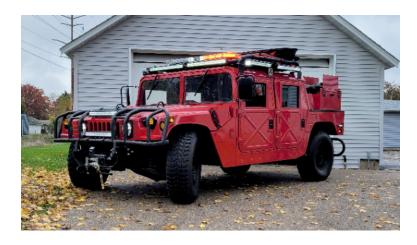

## 1994 Hummer 4x4 Commercial Brush Truck

- 1994 Hummer 4x4 Commercial Brush Truck
- GMC Diesel Engine
- O 30 Gallon Foam Cell
- O Mileage: 42,244

- O Hummer Chassis
- O Automatic Transmission
- Pump & Roll
- ·
- Additional equipment not included with purchase unless otherwise listed. Mileage readings may not be real-time and should be confirmed.
- Roof Stokes Basket

O Seating for 4;

O Tri-Max 30 Pump

Brindlee Mountain Fire Apparatus is one of the world's largest used fire truck sales and service companies. Based just outside of Huntsville, Alabama, the company has forty-five full-time personnel occupying over 12,000 square feet. Our mechanics, all of whom are EVT certified, perform pump tests, general repairs, preventative maintenance, and body, collision, and paint work on over 500 used fire trucks every year. Visit us online at www.firetruckmall.com