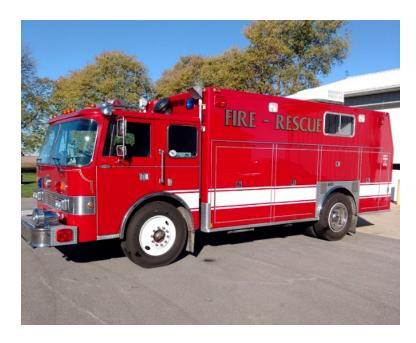

## 1986 Pierce Marion Rescue

- O 1986 Pierce Marion Rescue
- O Detroit Diesel Engine
- O Electric Reels: (3)
- Air Conditioning
- O Mileage: 23,160

- O Dash Pierce Chassis
- 0
- O Hydraulic Reels (2)
- Federal Q Siren
- Additional equipment not included with purchase unless otherwise listed. Mileage readings may not be real-time and should be confirmed.
- O Seating for 2; 5 SCBA seats
- Onan 6.5KW Gas Generator
- Cascade System
- O Engine Hours: 3,009
- O GVWR: 36,300