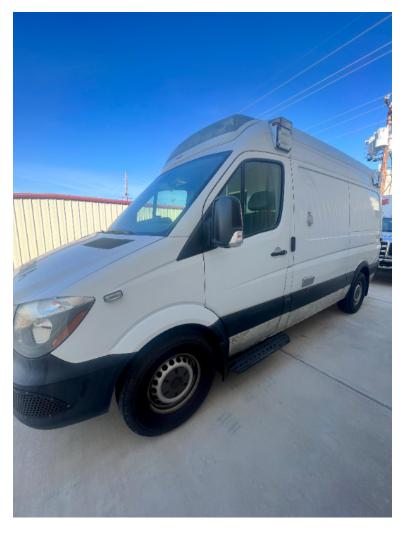

## 2015 Mercedes Sprinter Ambulance

○ 2015 Mercedes Sprinter Ambulance

Mercedes Chassis

New Engine at 365,500 miles

O Mileage: 369,392

 Additional equipment not included with purchase unless otherwise listed. Mileage readings may not be real-time and should be confirmed.