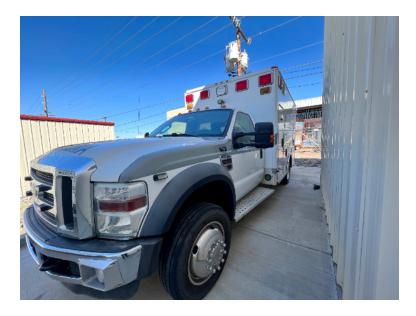

## 2009 Wheeled Coach Ford 4x4 Ambulance

- O 2009 Wheeled Coach Ford 4x4 Ambulance O F-450 4x4 Ford Chassis
- O Air Conditioning

O Mileage: 166,800

## Contact Us

Office : 256.776.7786 Email : sales@firetruckmall.com Website: www.firetruckmall.com

15410 US Highway 231, Union Grove, AL 35175 Stock #: 17633 Price: \$28,000

- O Ford Diesel Engine
- Additional equipment not included with purchase unless otherwise listed. Mileage readings may not be real-time and should be confirmed.