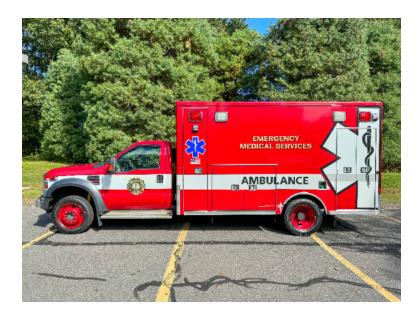

## 2010 Lifeline Ford Ambulance

→ 2010 Lifeline Ford Ambulance

○ F-550 Ford Chassis

O Ford Automatic Transmission

O Mileage: 130,862

O Wheelbase: 188"

O Length: 25' 3"

O Height: Truck Height: 9' 3"

Engine

O Ford Powerstroke 6.4L 325 HP Diesel

 Additional equipment not included with purchase unless otherwise listed. Mileage readings may not be real-time and should be confirmed.

O GVWR: 16,500

Brindlee Mountain Fire Apparatus is one of the world's largest used fire truck sales and service companies. Based just outside of Huntsville, Alabama, the company has forty-five full-time personnel occupying over 12,000 square feet. Our mechanics, all of whom are EVT certified, perform pump tests, general repairs, preventative maintenance, and body, collision, and paint work on over 500 used fire trucks every year. Visit us online at www.firetruckmall.com