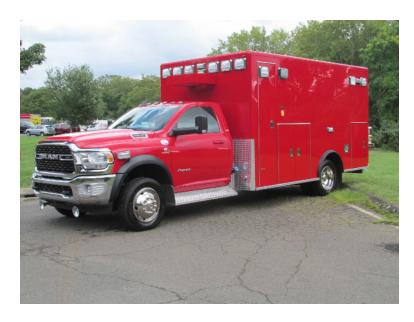

## 2023 PL Custom Dodge 4x4 Ambulance

- O 2023 PL Custom Dodge 4x4 Ambulance
- O Ram 5500 4x4 Dodge Chassis

- O Cummins Diesel Engine
- Additional equipment not included with purchase unless otherwise listed. Mileage readings may not be real-time and should be confirmed.
- NEW REMOUNT
- New Control console

Complete repaint of the module

New LED Scene lights

KKK certified

Brindlee Mountain Fire Apparatus is one of the world's largest used fire truck sales and service companies. Based just outside of Huntsville, Alabama, the company has forty-five full-time personnel occupying over 12,000 square feet. Our mechanics, all of whom are EVT certified, perform pump tests, general repairs, preventative maintenance, and body, collision, and paint work on over 500 used fire trucks every year. Visit us online at www.firetruckmall.com