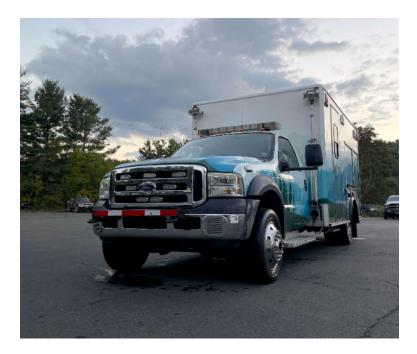

## 2007 American LaFrance Ford 4x4 Commercial Light Rescue

- 2007 American LaFrance Ford 4x4 Commercial Light Rescue
- O Ford 6.0L 325 HP Diesel Engine
- O Harrison PTO Generator
- O Federal Q Siren
- Additional equipment not included with purchase unless otherwise listed. Mileage readings may not be real-time and should be confirmed.
- O Wheelbase: 189"

O F-550 4x4 Ford Chassis

O Length: 20'

## O Air Conditioning O Mileage: 15,000

O Seating for 2; 3 SCBA seats

O GVWR: 20,660

Brindlee Mountain Fire Apparatus is one of the world's largest used fire truck sales and service companies. Based just outside of Huntsville, Alabama, the company has forty-five full-time personnel occupying over 12,000 square feet. Our mechanics, all of whom are EVT certified, perform pump tests, general repairs, preventative maintenance, and body, collision, and paint work on over 500 used fire trucks every year. Visit us online at www.firetruckmall.com