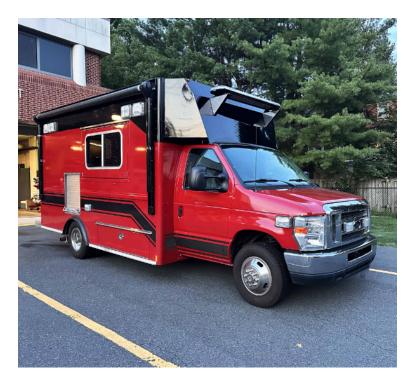

## 2011 Ford E-350 Commercial Command Unit

- 2011 Ford E-350 Commercial Command Unit
- 0
- Krammes Kustom Body
- Mileage: 6,600

0

- O Height: Truck Height: 10'6"
- O Motorized retractable awning

Serving window

Lightbar and sirens

Water tank

Stove/griddle and gray-water collection tank NOT INCLUDED

- O Econoline E-350 Ford Chassis O Seating for 2;
- O Ford 255 HP Gas Engine O Ford Automatic Transmission

Air Conditioning

O Length: 23' 1"

- O Cummins Gasoline Generator
- Additional equipment not included with purchase unless otherwise listed. Mileage readings may not be real-time and should
  - be confirmed.
- O GVWR: 14,050 O Wheelbase: 158"