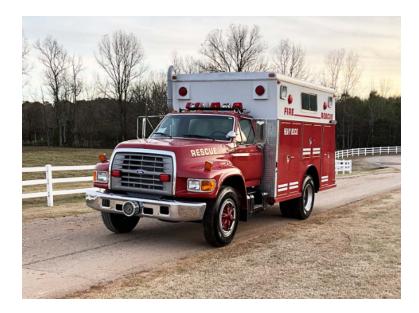

## 1996 Ford F-800 Commercial Rescue

○ 1996 Ford F-800 Commercial Rescue

O Cummins 5.9L 190 HP Diesel Engine

O Hale 3500W Generator

O Height: Truck Height: 10'4"

O Mileage: 11,133

○ F-800 Ford Chassis

Allison MT643 Automatic Transmission

O Federal Q Siren

 Additional equipment not included with purchase unless otherwise listed. Mileage readings may not be real-time and should

be confirmed.

O GVWR: 24,500

O Seating for 3;

O Engine Hours: 1,636

O Length: 24'2"

O Wheelbase: 153"

Brindlee Mountain Fire Apparatus is one of the world's largest used fire truck sales and service companies. Based just outside of Huntsville, Alabama, the company has forty-five full-time personnel occupying over 12,000 square feet. Our mechanics, all of whom are EVT certified, perform pump tests, general repairs, preventative maintenance, and body, collision, and paint work on over 500 used fire trucks every year. Visit us online at www.firetruckmall.com