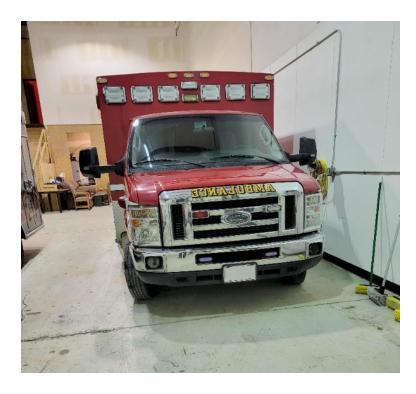

## 2010 Braun Ford E-450 Ambulance

- 2010 Braun Ford E-450 Ambulance
- E-450 Ford Chassis
- Additional equipment not included with purchase unless otherwise listed. Mileage readings may not be real-time and should be confirmed.
- Stryker Power Stretcher

O Mileage: 237,000

Brindlee Mountain Fire Apparatus is one of the world's largest used fire truck sales and service companies. Based just outside of Huntsville, Alabama, the company has forty-five full-time personnel occupying over 12,000 square feet. Our mechanics, all of whom are EVT certified, perform pump tests, general repairs, preventative maintenance, and body, collision, and paint work on over 500 used fire trucks every year. Visit us online at www.firetruckmall.com