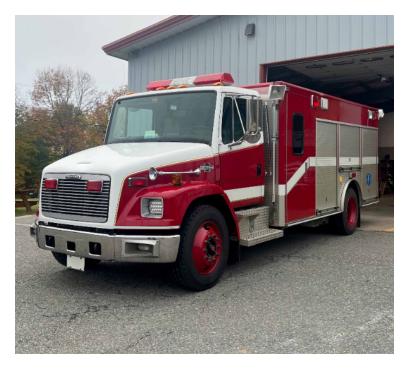

## 2001 American LaFrance Freightliner Commercial Rescue

| <ul> <li>2001 American LaFrance Freightliner<br/>Commercial Rescue</li> </ul>                                                                      | ○ F180 Freightliner Chassis      | ○ Seating for 5; 3 SCBA seats                    |
|----------------------------------------------------------------------------------------------------------------------------------------------------|----------------------------------|--------------------------------------------------|
| O Caterpillar 3126 300 HP Diesel Engine                                                                                                            | O Allison Automatic Transmission | 0                                                |
| O 2400W Generator                                                                                                                                  | O Electric Reels                 | O Hydraulic Reels                                |
| O Air Conditioning                                                                                                                                 | O Engine Hours: 3,303            | O Mileage: 33,707                                |
| • Additional equipment not included with<br>purchase unless otherwise listed. Mileage<br>readings may not be real-time and should<br>be confirmed. | O Length: 27'                    | <ul> <li>Height: Truck Height: 8.5'</li> </ul>   |
| O GVWR: 3,280                                                                                                                                      | O Wheelbase: 188"                | O Included with Apparatus:                       |
|                                                                                                                                                    |                                  | Chainsaw                                         |
|                                                                                                                                                    |                                  | Electric run hydraulic cutters, spreaders, & ram |
|                                                                                                                                                    |                                  | Cribbing                                         |
|                                                                                                                                                    |                                  | Manual struts                                    |
|                                                                                                                                                    |                                  | Airbags (misc. sizes)                            |
|                                                                                                                                                    |                                  | Misc tools                                       |
|                                                                                                                                                    |                                  |                                                  |