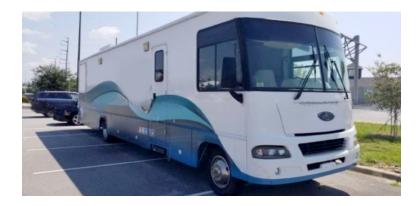

## 2003 Ford WFG 38S Mobile Command Center

- 2003 Ford WFG 38S Mobile Command Center
- Automatic Transmission
- Additional equipment not included with purchase unless otherwise listed.
- Ford Chassis
- Generator
- 0

Wheel chair lift

Desks

Computers

Bathroom

O Ford Gas Engine

O Mileage: 11,000

Brindlee Mountain Fire Apparatus is one of the world's largest used fire truck sales and service companies. Based just outside of Huntsville, Alabama, the company has forty-five full-time personnel occupying over 12,000 square feet. Our mechanics, all of whom are EVT certified, perform pump tests, general repairs, preventative maintenance, and body, collision, and paint work on over 500 used fire trucks every year. Visit us online at www.firetruckmall.com