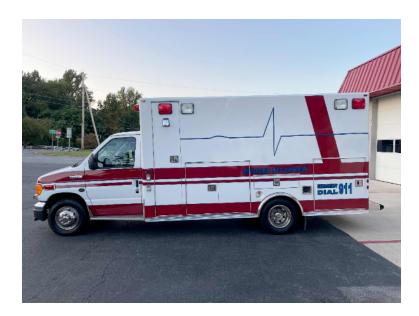

## 2006 Osage Ford E Series Ambulance

○ 2006 Osage Ford E Series Ambulance

Ford Chassis

 Additional equipment not included with purchase unless otherwise listed. Mileage readings may not be real-time and should be confirmed. O Mileage: 35,937