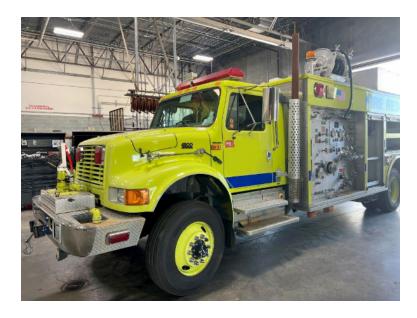

## 2002 KME International Commercial Rescue

- 2002 KME International Commercial Rescue
- International Chassis

International Diesel Engine

- O \*New created reconditioned motor
- Hale 50FB2G-15 Side-Mount Pump
- O 750 Gallon Tank

- \*New transmission
- Pump & Roll

O Booster Reel

○ Crosslays/Speedlays: Crosslays: (2)

O Electric Reel

Hydraulic Reels

0

Hydraulic Ladder Rack

- O Aluminum Hose Bed Cover
- O Engine Hours: 5,723

O Mileage: 46,997

- Additional equipment not included with purchase unless otherwise listed. Mileage readings may not be real-time and should be confirmed.
- Extended Front Bumper

Brindlee Mountain Fire Apparatus is one of the world's largest used fire truck sales and service companies. Based just outside of Huntsville, Alabama, the company has forty-five full-time personnel occupying over 12,000 square feet. Our mechanics, all of whom are EVT certified, perform pump tests, general repairs, preventative maintenance, and body, collision, and paint work on over 500 used fire trucks every year. Visit us online at www.firetruckmall.com