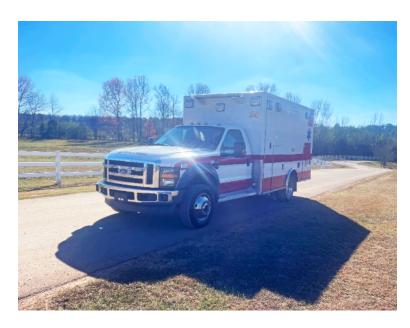

## 2010 PL Custom Ford Ambulance

- 2010 PL Custom Ford Ambulance
- Automatic Transmission
- → Mileage: 129,675
- Air Ride System

- F-450 XLT Super Duty Ford Chassis
- Engine replaced at 105,000 miles (Approximately 24,000 miles on new engine)
- Additional equipment not included with purchase unless otherwise listed. Mileage readings may not be real-time and should be confirmed.
- Ford 6.4L Diesel Engine
- Air Conditioning