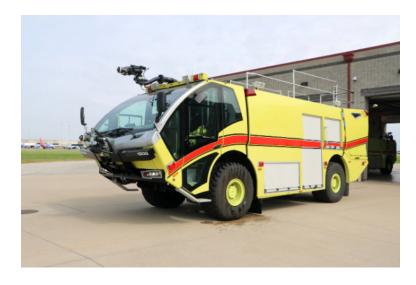

## 2010 KME Force 1500 ARFF

- 2010 KME Force 1500 ARFF
- Automatic Transmission
- 200 Gallon Foam Cell
- O Engine Hours: 2,087

- Force KME Chassis
- O Hale Pump
- Roof and bumper turret
- O Mileage: 12,079

- O Diesel Engine
- O 1500 Gallon Tank
- Electric Reel
- Additional equipment not included with purchase unless otherwise listed. Mileage readings may not be real-time and should be confirmed.

Rollover stability warning system