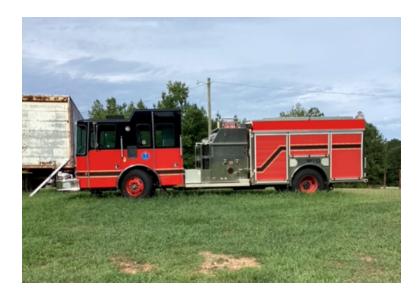

## 2006 HME Custom Pumper

- 2006 HME Custom Pumper
- O Cummins Diesel Engine
- Pump and Roll
- Officer's Side Discharge: (4)
- Air Conditioning

- HME Chassis
- O Automatic Transmission
- O Driver's Side Discharges: (4)
- Officer's Side Suction: (4)
- O Mileage: 117,000

- O Seating for 6;
- O Hale 1250 GPM Top-Mount Pump
- O Driver's Side Suction: (4)
- 0
- Additional equipment not included with purchase unless otherwise listed. Mileage readings may not be real-time and should be confirmed.