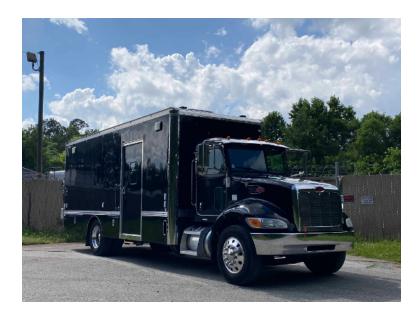

## 2014 Marion Peterbilt Commercial Command Center

 2014 Marion Peterbilt Commercial Command Center

O Paccar 280 HP Diesel Engine

Onan 7.5KW Generator

O Peterbilt Chassis

O Allison Automatic Transmission

O Mileage: 156,560

O GVWR: 26,000

O Seating for 2;

О

 Additional equipment not included with purchase unless otherwise listed. Mileage readings may not be real-time and should be confirmed.

0

22' Box

O Length: 30'

Brindlee Mountain Fire Apparatus is one of the world's largest used fire truck sales and service companies. Based just outside of Huntsville, Alabama, the company has forty-five full-time personnel occupying over 12,000 square feet. Our mechanics, all of whom are EVT certified, perform pump tests, general repairs, preventative maintenance, and body, collision, and paint work on over 500 used fire trucks every year. Visit us online at www.firetruckmall.com