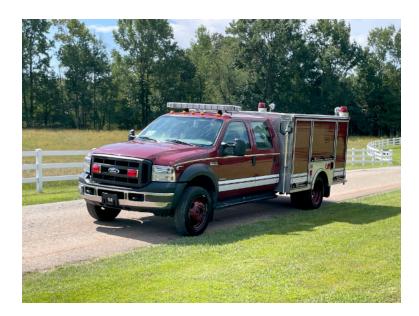

## 2007 Pierce Ford Commercial 4x4 Rescue

○ 2007 Pierce Ford Commercial 4x4 Rescue ○ F-450 4x4 Ford Chassis

○ Ford 6.0L 325 HP Diesel Engine

Automatic Transmission

O Honda EMS 4000 Generator

Electric Reel

O Engine Hours: 969

O Length: 24'

O Mileage: 11,835

O Height: Truck Height: 7'3"

0

Air Conditioning

O Seating for 5;

 Additional equipment not included with purchase unless otherwise listed. Mileage readings may not be real-time and should be confirmed.

O GVWR: 18,000

O Wheelbase: 175"

Brindlee Mountain Fire Apparatus is one of the world's largest used fire truck sales and service companies. Based just outside of Huntsville, Alabama, the company has forty-five full-time personnel occupying over 12,000 square feet. Our mechanics, all of whom are EVT certified, perform pump tests, general repairs, preventative maintenance, and body, collision, and paint work on over 500 used fire trucks every year. Visit us online at www.firetruckmall.com