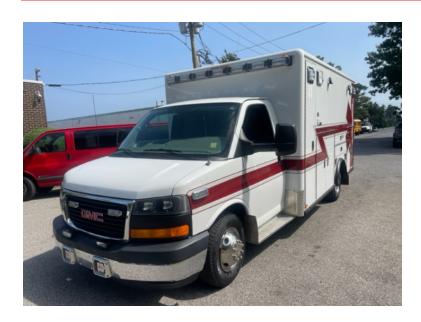

## BRINDLEE MOUNTAIN

2012 Horton GMC Type III Ambulance

## Contact Us

Office: 256.776.7786

Email: sales@firetruckmall.com Website: www.firetruckmall.com

15410 US Highway 231, Union Grove, AL 35175

Stock #: 17286

Price: Sold and Delivered

- 2012 Horton GMC Type III Ambulance
- O Automatic Transmission
- Additional equipment not included with purchase unless otherwise listed. Mileage readings may not be real-time and should be confirmed.
- O G4500 GMC Chassis
- Backup Camera
- 0