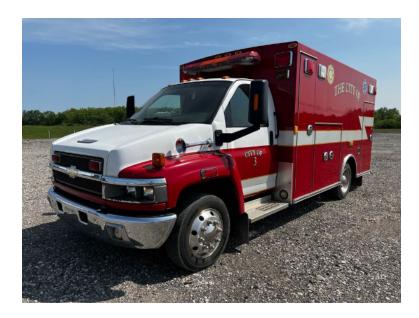

## 2007 Braun Chevrolet C4500 Ambulance

- 2007 Braun Chevrolet C4500 Ambulance C4500 Kodiak Chevrolet Chassis
- O Electric Reels: (4) O Mileage: 119,000

- O Duramax 6.6L Diesel Engine
- Additional equipment not included with purchase unless otherwise listed. Mileage readings may not be real-time and should be confirmed.