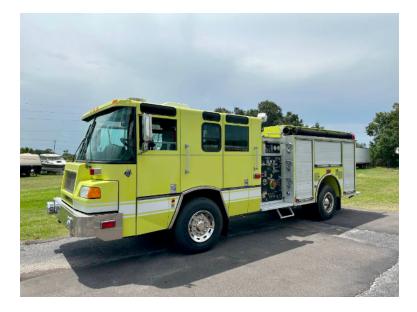

## 2000 Pierce Quantum Pumper

- O 2000 Pierce Quantum Pumper
- O 1000 Gallon Tank
- Additional equipment not included with purchase unless otherwise listed. Mileage readings may not be real-time and should be confirmed.
- O Quantum Pierce Chassis
- O Federal Q Siren

- O 1250 GPM Side-Mount Pump
- O Engine Hours: 741

Brindlee Mountain Fire Apparatus is one of the world's largest used fire truck sales and service companies. Based just outside of Huntsville, Alabama, the company has forty-five full-time personnel occupying over 12,000 square feet. Our mechanics, all of whom are EVT certified, perform pump tests, general repairs, preventative maintenance, and body, collision, and paint work on over 500 used fire trucks every year. Visit us online at www.firetruckmall.com