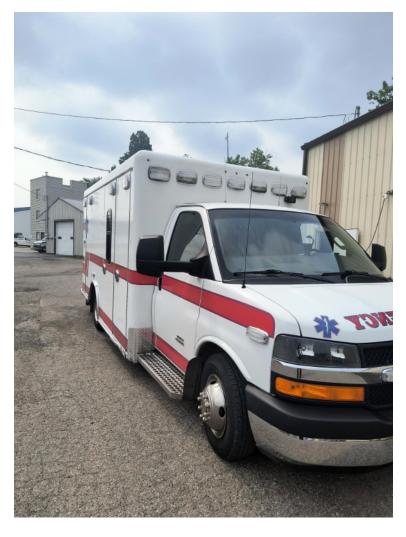

## 2016 Crestline Chevrolet Type III Ambulance

- 2016 Crestline Chevrolet Type III Ambulance
- Chevrolet Chassis

○ 6.6L Diesel Engine

Air Conditioning

O Engine Hours: 4,551

O Mileage: 119,000

Brindlee Mountain Fire Apparatus is one of the world's largest used fire truck sales and service companies. Based just outside of Huntsville, Alabama, the company has forty-five full-time personnel occupying over 12,000 square feet. Our mechanics, all of whom are EVT certified, perform pump tests, general repairs, preventative maintenance, and body, collision, and paint work on over 500 used fire trucks every year. Visit us online at www.firetruckmall.com