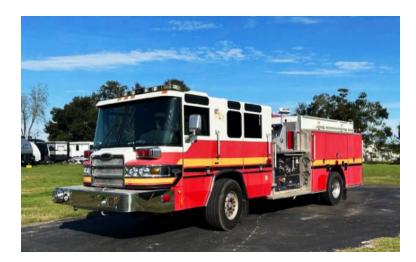

## 2006 Pierce Quantum Pumper

- 2006 Pierce Quantum Pumper
- O Allison Automatic Transmission
- Air Conditioning
- Additional equipment not included with purchase unless otherwise listed. Mileage readings may not be real-time and should be confirmed.
- O Quantum Pierce Chassis
- O Waterous 1250 GPM Top-Mount Pump
- O Engine Hours: 11,626
- O GVWR: 46,800

- O Detroit Series 60 Diesel Engine
- → 750 Gallon Polypropylene Tank
- O Mileage: 137,172

Brindlee Mountain Fire Apparatus is one of the world's largest used fire truck sales and service companies. Based just outside of Huntsville, Alabama, the company has forty-five full-time personnel occupying over 12,000 square feet. Our mechanics, all of whom are EVT certified, perform pump tests, general repairs, preventative maintenance, and body, collision, and paint work on over 500 used fire trucks every year. Visit us online at www.firetruckmall.com