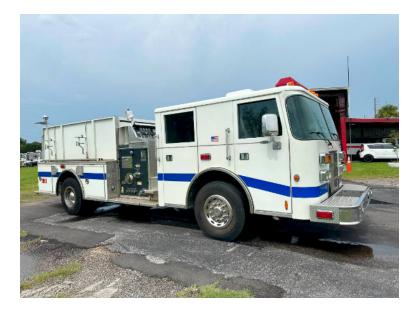

## 2001 Pierce Custom Pumper

- O 2001 Pierce Custom Pumper
- O Allison Automatic Transmission
- O Engine Hours: 6,015

- O Pierce Chassis
- Waterous 1250 GPM Top-Mount Pump
- O Mileage: 80,588