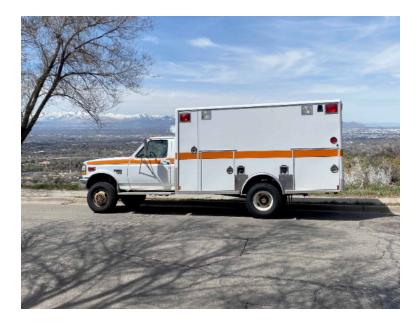

## 1994 Ford F-350 4x4 Ambulance

- O 1994 Ford F-350 4x4 Ambulance
- O Ford 7.3L Diesel Engine
- O Air Conditioning
- Additional equipment not included with purchase unless otherwise listed. Mileage readings may not be real-time and should be confirmed.
- O Wheelbase: 3' 1"

- F-350 4x4 Ford Chassis
- O Automatic Transmission
- O Federal Q Siren
- O Length: 26'