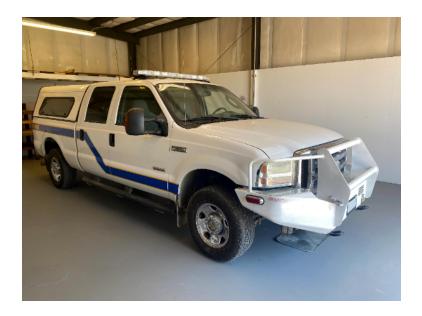

## 2005 Ford 4x4 Commercial Command Unit

○ 2005 Ford 4x4 Commercial Command Unit ○ F-250 4x4 Ford Chassis

O PowerStroke 325 HP Diesel Engine

Ford Automatic Transmission

Air Conditioning

O Mileage: 137,225

O Seating for 5;