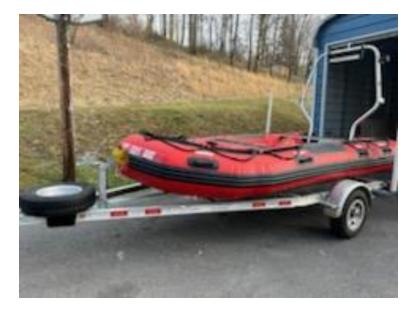

## 2018 Inmar Marine Group Rescue Boat

- O 2018 Inmar Marine Group Rescue Boat
- O Inmar Marine Group
- Additional equipment not included with purchase unless otherwise listed. Mileage readings may not be real-time and should be confirmed.
- O Other Chassis
  O Evanrude 30 HP Outboard Motor
- O Length: 14'

O 5 Gallon gas tank Venture single-axle trailer

• Seating for 8;

0

Brindlee Mountain Fire Apparatus is one of the world's largest used fire truck sales and service companies. Based just outside of Huntsville, Alabama, the company has forty-five full-time personnel occupying over 12,000 square feet. Our mechanics, all of whom are EVT certified, perform pump tests, general repairs, preventative maintenance, and body, collision, and paint work on over 500 used fire trucks every year. Visit us online at www.firetruckmall.com